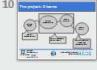

5&6.02.2015 **Paris** 



## A Sakai-based positioning tool for first-year students

M.Drollet, F.Dooremont and E.Duquenoy







## **Summary**

- Who are we?
- One essential observation
- Our solution
- And next?







































## **Our University**



- ULCO is a very young and small university: 20 years old, about 8000 students and 1000 academics/staff members
- A distributed university between 4 cities:
   Boulogne sur Mer, Calais, Dunkerque and Saint-Omer
- ULCO covers the four broad fields of teaching and research except Health Sciences









#### Who are we?

- IPM (Informatique Pédagogique et Multimedia = Teaching IT and Multimedia) members
- It's a new department of ULCO with the charge of Sakai, uPortal, OAE, PÉDAGOGIQUE MULTIMÉDIA training of users, ...





**INFORMATIQUE** 

## A statement from the French Ministry of Higher Education

- 50% of students fails in the first year of the licence\*,
- Only 40% of students gets their license\* (in 3 or 4 years)
- 21% of students leaves