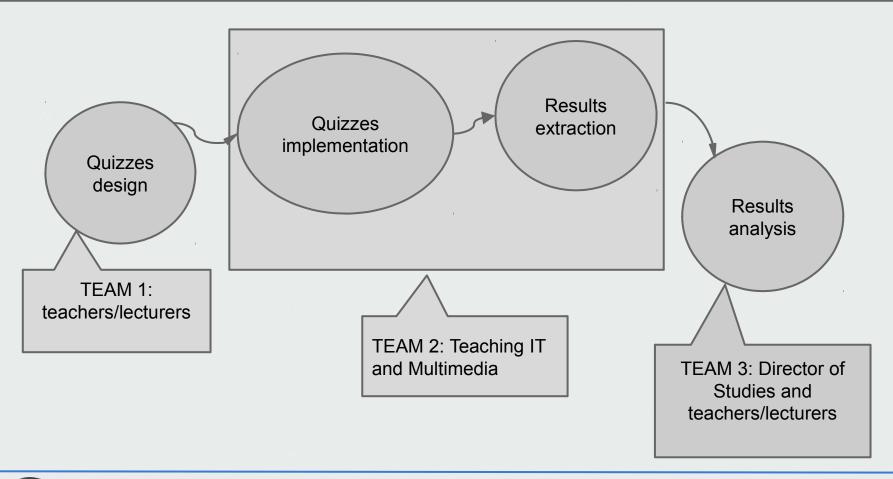

49,7                            | 21,8                          | 2,2                               | 26,3     |  |  |  |  |  |  |  |
| PARIS 11                                                                                                                                                                                                                              | 48,9                            | 27                            | 2,4                               | 21,8     |  |  |  |  |  |  |  |







## The project: flow









## The Challenge...



#### One-shot test:

- 3 cities and several rooms for each,
- 800 students = 800 accounts to be created + generic accounts for recent enrollments
- Short window to deliver the results:
   less than 15 days







## The project: 3 teams









# Quizzes implementation and exploitation

portail

#19



## Why Sakai?

- 6 years of experience using Sakai
- Multi-server capabilities
- Features of T&Q, GradeBook and Lesson tools
- Restful functionality to extract results from the GradeBook tool
- Account creation easy: direct importation of CSV file (since Sakai 10)









## Development of the infrastructure



- One front-end server
- Two sakai servers
- One database (MySQL)
- Until 100 simultaneous connections during the test







## Color coding of response









#### **Results extraction**



Gradebook tool with restful services



**Parsing** the hex code of the Excel file from T&Q tool

| Res | ults | with | n st | tud | lent | is ca | itego | rise | d by | CO | or |
|-----|------|------|------|-----|------|----