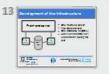

## Development of the infrastructure

- One front-end server
- Two sakai servers
- One database (MySQL)
- Until 100 simultaneous connections during the test