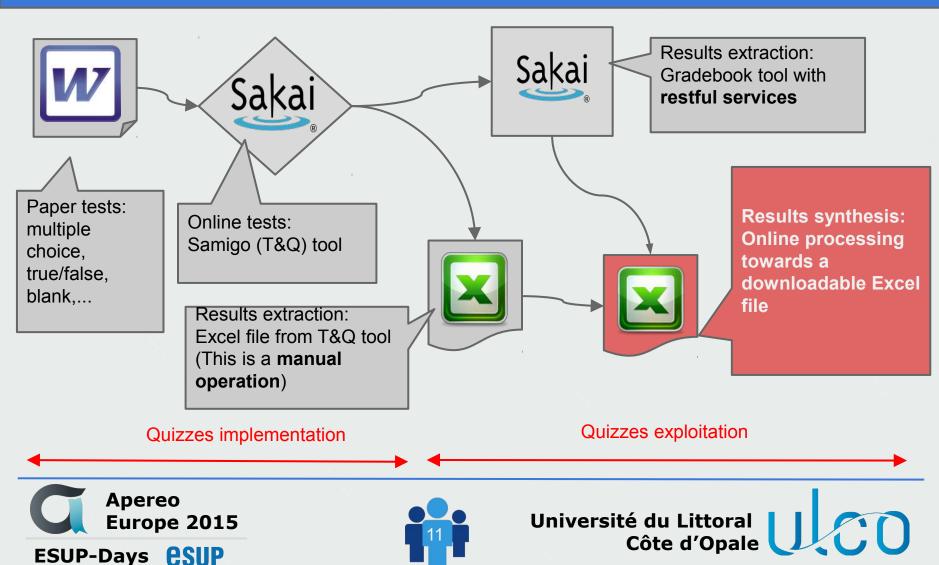

# Quizzes implementation and exploitation

portail

#19

## Why Sakai?

- 6 years of experience using Sakai
- Multi-server capabilities
- Features of T&Q, GradeBook and Lesson tools
- Restful functionality to extract results from the GradeBook tool
- Account creation easy: direct importation of CSV file (since Sakai 10)

#### **Results extraction**

Gradebook tool with restful services

**Parsing** the hex code of the Excel file from T&Q tool

| Res | ults | with | n st | tud | lent | is ca | itego | rise | d by | CO | or |
|-----|------|------|------|-----|------|-------|-------|------|------|----|----|
| Δ.  | R    | C    | D F  | F   | G H  | 1     |       | K    |      | M  | N. |