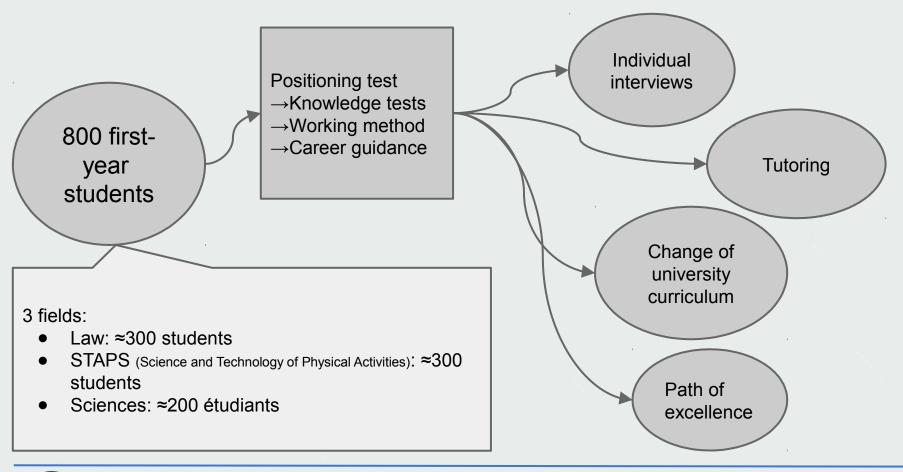

## The project: flow

#### One-shot test:

- 3 cities and several rooms for each,
- 800 students = 800 accounts to be created + generic accounts for recent enrollments
- Short window to deliver the results:
   less than 15 days