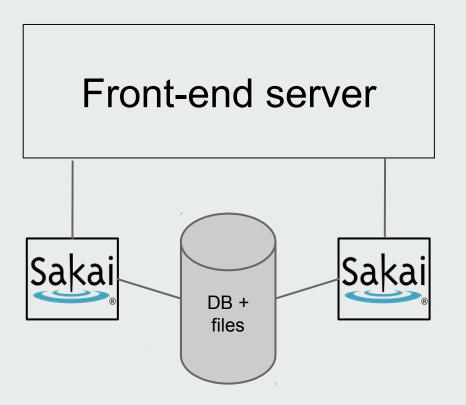

## Development of the infrastructure

- One front-end server
- Two sakai servers
- One database (MySQL)
- Until 100 simultaneous connections during the test