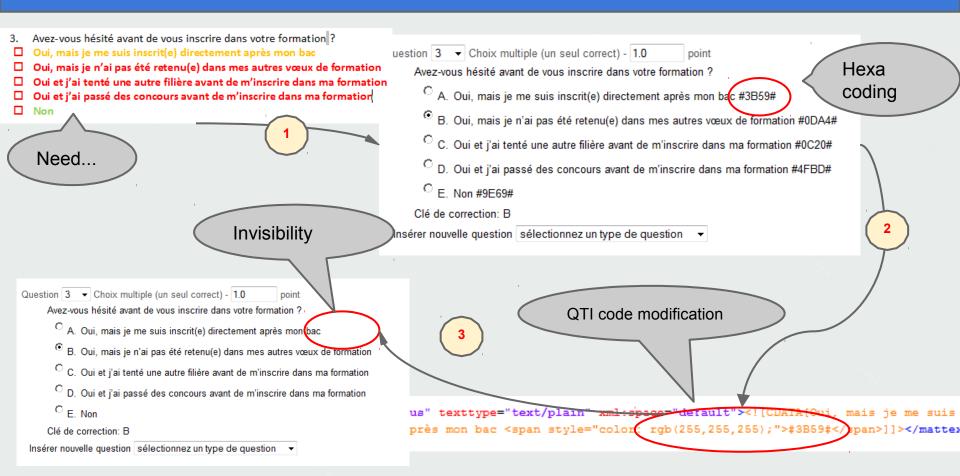

## Color coding of response

#### **Results extraction**

Gradebook tool with restful services

**Parsing** the hex code of the Excel file from T&Q tool

| Res | ults | with | n st | tud | lent | is ca | itego | rise | d by | CO | or |
|-----|------|------|------|-----|------|-------|-------|------|------|----|----|
| Δ.  | R    | C    | D F  | F   | G H  | 1     |       | K    |      | M  | N. |