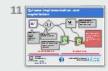

## Development of the infrastructure

- One front-end server
- Two sakai servers
- One database (MySQL)
- Until 100 simultaneous connections during the test