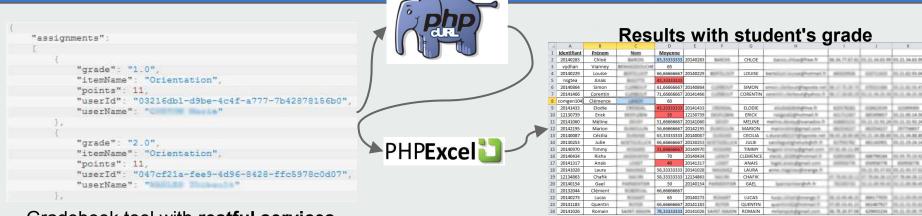

#### **Results extraction**

Gradebook tool with restful services

**Parsing** the hex code of the Excel file from T&Q tool

| Res | ults | with | n st | tud | lent | is ca | itego | rise | d by | CO | or |
|-----|------|------|------|-----|------|-------|-------|------|------|----|----|
| Δ.  | R    | C    | D F  | F   | G H  | 1     |       | K    |      | M  | N. |

|    | A           | D        |                                                                                                                                                                                                                                                                                                                                                                                                                                                                                                                                                                                                                                                                                                                                                                                                                                                                                                                                                                                                                                                                                                                                                                                                                                                                                                                                                                                                                                                                                                                                                                                                                                                                                                                                                                                                                                                                                                                                                                                                                                                                                                                               | υ       |       |        | G    | п        |             | , ,      |                                | L                     | IVI              | 14                 |
|----|-------------|----------|-------------------------------------------------------------------------------------------------------------------------------------------------------------------------------------------------------------------------------------------------------------------------------------------------------------------------------------------------------------------------------------------------------------------------------------------------------------------------------------------------------------------------------------------------------------------------------------------------------------------------------------------------------------------------------------------------------------------------------------------------------------------------------------------------------------------------------------------------------------------------------------------------------------------------------------------------------------------------------------------------------------------------------------------------------------------------------------------------------------------------------------------------------------------------------------------------------------------------------------------------------------------------------------------------------------------------------------------------------------------------------------------------------------------------------------------------------------------------------------------------------------------------------------------------------------------------------------------------------------------------------------------------------------------------------------------------------------------------------------------------------------------------------------------------------------------------------------------------------------------------------------------------------------------------------------------------------------------------------------------------------------------------------------------------------------------------------------------------------------------------------|---------|-------|--------|------|----------|-------------|----------|--------------------------------|-----------------------|------------------|--------------------|
| 1  | Identifiant | Prénom   | Nom                                                                                                                                                                                                                                                                                                                                                                                                                                                                                                                                                                                                                                                                                                                                                                                                                                                                                                                                                                                                                                                                                                                                                                                                                                                                                                                                                                                                                                                                                                                                                                                                                                                                                                                                                                                                                                                                                                                                                                                                                                                                                                                           | Couleur | Rouge | Orange | Vert |          |             |          |                                |                       |                  |                    |
| 2  | 20140283    | Chloé    | BHROIS                                                                                                                                                                                                                                                                                                                                                                                                                                                                                                                                                                                                                                                                                                                                                                                                                                                                                                                                                                                                                                                                                                                                                                                                                                                                                                                                                                                                                                                                                                                                                                                                                                                                                                                                                                                                                                                                                                                                                                                                                                                                                                                        |         |       | 8      | 24   | 20140283 | BARDIS      | CHLOE    | barots.chipaghtee.fr           | 06.34.77.87.83        | 03.21.34.63.99   | 03.25.36.63.39     |
| 3  | vydhan      | Vianney  | вечнорочоне                                                                                                                                                                                                                                                                                                                                                                                                                                                                                                                                                                                                                                                                                                                                                                                                                                                                                                                                                                                                                                                                                                                                                                                                                                                                                                                                                                                                                                                                                                                                                                                                                                                                                                                                                                                                                                                                                                                                                                                                                                                                                                                   |         |       | 14     | 18   |          |             |          |                                |                       |                  |                    |
| 4  | 20140229    | Louise   | BUTTOLOGY                                                                                                                                                                                                                                                                                                                                                                                                                                                                                                                                                                                                                                                                                                                                                                                                                                                                                                                                                                                                                                                                                                                                                                                                                                                                                                                                                                                                                                                                                                                                                                                                                                                                                                                                                                                                                                                                                                                                                                                                                                                                                                                     |         |       | 30     | 2    | 20140229 | MOTOLOGY    | LOUISE   | berteloot, incregificatmeil.fr | MINISTRA              | 810753419        | \$1,25,60 No.04    |
| 5  | nsgtea      | Anais    | BISCITTE                                                                                                                                                                                                                                                                                                                                                                                                                                                                                                                                                                                                                                                                                                                                                                                                                                                                                                                                                                                                                                                                                                                                                                                                                                                                                                                                                                                                                                                                                                                                                                                                                                                                                                                                                                                                                                                                                                                                                                                                                                                                                                                      |         |       | 24     | 6    |          |             |          |                                |                       |                  |                    |
| 6  | 20141466    | Corentin | COMBONT                                                                                                                                                                                                                                                                                                                                                                                                                                                                                                                                                                                                                                                                                                                                                                                                                                                                                                                                                                                                                                                                                                                                                                                                                                                                                                                                                                                                                                                                                                                                                                                                                                                                                                                                                                                                                                                                                                                                                                                                                                                                                                                       |         |       | 28     | 4    | 20141466 | CURRENT     | CORENTIN | corentin.clarbout@yahoo.fr     | 10.00.00.00           | 10.15.W-25.W     | 93-25,86-25.00     |
| 7  | 20140864    | Simon    | CURROVY                                                                                                                                                                                                                                                                                                                                                                                                                                                                                                                                                                                                                                                                                                                                                                                                                                                                                                                                                                                                                                                                                                                                                                                                                                                                                                                                                                                                                                                                                                                                                                                                                                                                                                                                                                                                                                                                                                                                                                                                                                                                                                                       |         |       | 32     |      | 20140864 | CURROUT     | SIMON    | simon clerbout@laposte.net     | 98-17.75-20.79        | 670121384        | 99.25.80 III-47    |
| 8  | comgen104   | Clémence | 10000                                                                                                                                                                                                                                                                                                                                                                                                                                                                                                                                                                                                                                                                                                                                                                                                                                                                                                                                                                                                                                                                                                                                                                                                                                                                                                                                                                                                                                                                                                                                                                                                                                                                                                                                                                                                                                                                                                                                                                                                                                                                                                                         |         | -4    | 26     |      |          |             |          |                                |                       |                  |                    |
| 9  | 20141433    | Elodie   | CROSCORS                                                                                                                                                                                                                                                                                                                                                                                                                                                                                                                                                                                                                                                                                                                                                                                                                                                                                                                                                                                                                                                                                                                                                                                                                                                                                                                                                                                                                                                                                                                                                                                                                                                                                                                                                                                                                                                                                                                                                                                                                                                                                                                      |         |       | 28     | 4    | 20141433 | CROSON.     | ELODIE   | elodie62630gPive fr            | 421070000             | 618423179        | spannings          |
| 10 | 12130739    | Erick    | DESTRUMENT                                                                                                                                                                                                                                                                                                                                                                                                                                                                                                                                                                                                                                                                                                                                                                                                                                                                                                                                                                                                                                                                                                                                                                                                                                                                                                                                                                                                                                                                                                                                                                                                                                                                                                                                                                                                                                                                                                                                                                                                                                                                                                                    |         |       | 22     | 4    | 12130739 | DESTUBBIN   | ERICK    | negrol2@hotmail.fr             | 800/700967            | 6011079657       | 10.11.05.04.30     |
| 11 | 20141060    | Méline   | BRUDT                                                                                                                                                                                                                                                                                                                                                                                                                                                                                                                                                                                                                                                                                                                                                                                                                                                                                                                                                                                                                                                                                                                                                                                                                                                                                                                                                                                                                                                                                                                                                                                                                                                                                                                                                                                                                                                                                                                                                                                                                                                                                                                         |         |       | 30     |      | 20141060 | Stores      | MELINE   | meline devey@wanadoo.fr        | #10000000000          | 255.25.32.52.24  | 95.21.10.70.24     |
| 12 | 20142195    | Marion   | PARTICIPATE AND ADDRESS OF THE |         |       | 24     | 8    | 20142195 | DURENIUM    | MARION   | manuscins@gmail.com            | 862504027             | 862754027        | 207798657          |
| 13 | 20140087    | Cécilia  | Dollares                                                                                                                                                                                                                                                                                                                                                                                                                                                                                                                                                                                                                                                                                                                                                                                                                                                                                                                                                                                                                                                                                                                                                                                                                                                                                                                                                                                                                                                                                                                                                                                                                                                                                                                                                                                                                                                                                                                                                                                                                                                                                                                      |         | 2     | 26     | 4    | 20140087 | SURWIND     | CECILIA  | c.dureniti();17gHaposte.net    | (96, 41), 28, 607-090 | 03.25, M-89-80   | (0.2, 14, 86, 86)  |
| 14 | 20130253    | Julie    | SOUTHWARE                                                                                                                                                                                                                                                                                                                                                                                                                                                                                                                                                                                                                                                                                                                                                                                                                                                                                                                                                                                                                                                                                                                                                                                                                                                                                                                                                                                                                                                                                                                                                                                                                                                                                                                                                                                                                                                                                                                                                                                                                                                                                                                     |         |       | 10     | 22   | 20130253 | GOT SHELLKX | JULIE    | carolingue/igheluck@ich.lb     | 627592762             | \$81340005       | 25.25,25.28,14     |
| 15 | 20140970    | Timmy    | MODUME                                                                                                                                                                                                                                                                                                                                                                                                                                                                                                                                                                                                                                                                                                                                                                                                                                                                                                                                                                                                                                                                                                                                                                                                                                                                                                                                                                                                                                                                                                                                                                                                                                                                                                                                                                                                                                                                                                                                                                                                                                                                                                                        |         |       | 32     |      | 20140970 | MOSARD      | TIMMY    | hogani immy@gmai.com           | SE S1.45.11.09        |                  |                    |
| 16 | 20140434    | Risha    | pedication                                                                                                                                                                                                                                                                                                                                                                                                                                                                                                                                                                                                                                                                                                                                                                                                                                                                                                                                                                                                                                                                                                                                                                                                                                                                                                                                                                                                                                                                                                                                                                                                                                                                                                                                                                                                                                                                                                                                                                                                                                                                                                                    |         |       | 30     | 2    | 20140434 | LARKOY      | CLEMENCE | clecis_SCSSS@Notinasi.li       | 525914891             | 6867961304       | (0.00, 0.00, 0.00) |
| 17 | 20141317    | Anais    | 10967                                                                                                                                                                                                                                                                                                                                                                                                                                                                                                                                                                                                                                                                                                                                                                                                                                                                                                                                                                                                                                                                                                                                                                                                                                                                                                                                                                                                                                                                                                                                                                                                                                                                                                                                                                                                                                                                                                                                                                                                                                                                                                                         |         |       | 20     | 10   | 20141317 | NORSET.     | ANAIS    | logici.orong/gmail.com         | 600906778             | 450904779        | 400906778          |
| 18 | 20141028    | Laura    | NAME OF TAXABLE PARTY.                                                                                                                                                                                                                                                                                                                                                                                                                                                                                                                                                                                                                                                                                                                                                                                                                                                                                                                                                                                                                                                                                                                                                                                                                                                                                                                                                                                                                                                                                                                                                                                                                                                                                                                                                                                                                                                                                                                                                                                                                                                                                                        |         |       | 22     | 10   | 20141028 | MAGNITZ     | LAURA    | ame mignes@orange.fr           |                       | (05.23,86.17.00) | (0.25,85,17.62)    |
| 19 | 12134863    | Chafik   | Mac Office.                                                                                                                                                                                                                                                                                                                                                                                                                                                                                                                                                                                                                                                                                                                                                                                                                                                                                                                                                                                                                                                                                                                                                                                                                                                                                                                                                                                                                                                                                                                                                                                                                                                                                                                                                                                                                                                                                                                                                                                                                                                                                                                   |         |       | 28     | 4    | 12134863 | NACOR       | CHAFIK   |                                | (07.79.4A.25.12)      | 97.78.66.(S-12)  | (07.79.64.28.12    |
| 20 | 20140154    | Gael     | PROPERTY                                                                                                                                                                                                                                                                                                                                                                                                                                                                                                                                                                                                                                                                                                                                                                                                                                                                                                                                                                                                                                                                                                                                                                                                                                                                                                                                                                                                                                                                                                                                                                                                                                                                                                                                                                                                                                                                                                                                                                                                                                                                                                                      |         |       | 18     | 14   | 20140154 | PARTICIPATE | GAEL     | spannentierghth fr             | 762360136             | (0.25,85.90.40)  | 55.0,85.50.40      |
| 21 | 20132044    | Clément  | MOREOTON,                                                                                                                                                                                                                                                                                                                                                                                                                                                                                                                                                                                                                                                                                                                                                                                                                                                                                                                                                                                                                                                                                                                                                                                                                                                                                                                                                                                                                                                                                                                                                                                                                                                                                                                                                                                                                                                                                                                                                                                                                                                                                                                     |         |       | 24     | 8    |          |             |          |                                |                       |                  |                    |
| 22 | 20140273    | Lucas    | ROSSET                                                                                                                                                                                                                                                                                                                                                                                                                                                                                                                                                                                                                                                                                                                                                                                                                                                                                                                                                                                                                                                                                                                                                                                                                                                                                                                                                                                                                                                                                                                                                                                                                                                                                                                                                                                                                                                                                                                                                                                                                                                                                                                        |         |       | 20     | 12   | 20140273 | Accessor    | LUCAS    | lucas, rohanghorange, fr       | 06.10.45.46.25        | 6840,7700X       | 01.01.00.00.00     |
| 23 | 20141183    | Quentin  | <b>BOTTON</b>                                                                                                                                                                                                                                                                                                                                                                                                                                                                                                                                                                                                                                                                                                                                                                                                                                                                                                                                                                                                                                                                                                                                                                                                                                                                                                                                                                                                                                                                                                                                                                                                                                                                                                                                                                                                                                                                                                                                                                                                                                                                                                                 |         |       | 24     | 6    | 20141183 | SCHOOL      | QUENTIN  | quentrolighornal.h             | 27.85.51.45.55        | 865467507        | 393,25,55,55,82    |
| 24 | 20141026    | Romain   | SHOW! SHOWN                                                                                                                                                                                                                                                                                                                                                                                                                                                                                                                                                                                                                                                                                                                                                                                                                                                                                                                                                                                                                                                                                                                                                                                                                                                                                                                                                                                                                                                                                                                                                                                                                                                                                                                                                                                                                                                                                                                                                                                                                                                                                                                   |         |       | 28     | 2    | 20141026 | SARE ISSUEN | ROMAIN   | m/tempolighymail.com           | 06.79.20.97.09        | 629655234        | 03.21.15.00.79     |