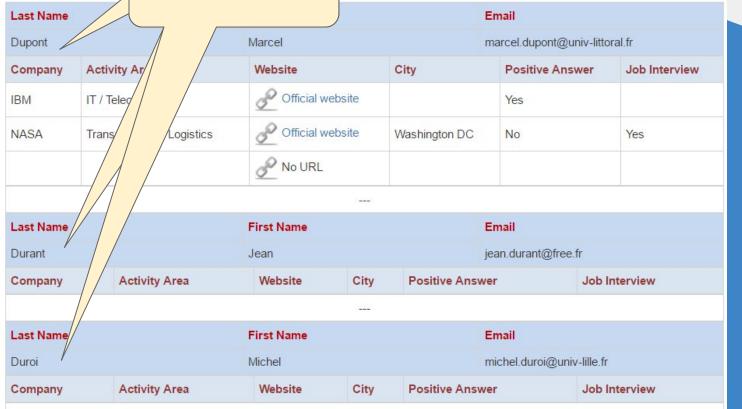

# THE TUTOR'S POV

TUTOR VIEW

Gerad Chaf

Home page

Mon portfolio [3] Coaching follow-up of Dupont Marcel

Coaching follow-up of Durant Jean [2]

Coaching follow-up of Duroi Michel

2017-01-12

2017-05-05

2017-03-28

2017-03-28

ID (LTI OR DIRECT)

TUTOR FOLLOWS SEVERAL STUDENTS