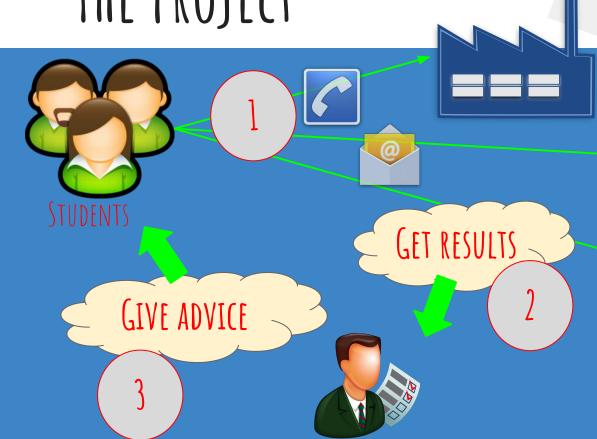

# ALL YOU NEED IS A PROJECT!

WHY?

Our needs

How does it work?

STUDENT VIEW

A STUDENT CAN ADD A COMPANY IN THEIR LIST

Welcome Page

COMPANIES PREVIOUSLY ADDED BY THE STUDENT