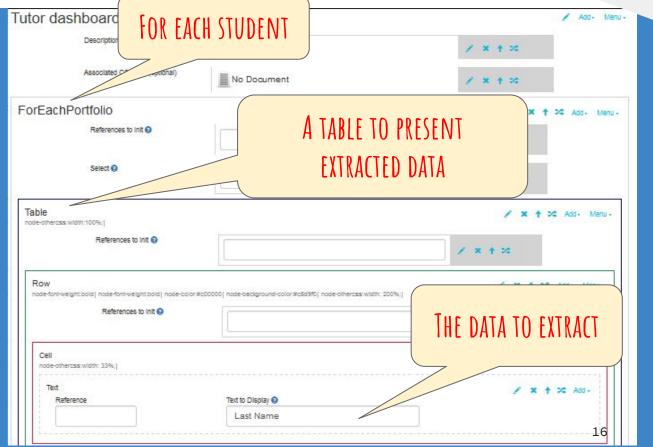

## THE TUTOR'S POV

Tutor's dashboard

#### FOR EACH STUDENT

## BEHIND THE SCENES

Tutor's dashboard