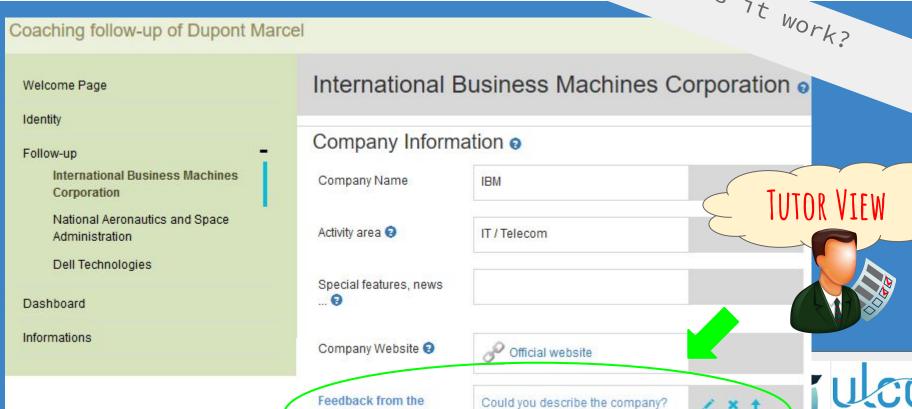

# THE TUTOR'S POV

TUTOR VIEW

Gerad Chaf

Home page

Mon portfolio [3] Coaching follow-up of Dupont Marcel

Coaching follow-up of Durant Jean [2]

Coaching follow-up of Duroi Michel

2017-01-12

2017-05-05

2017-03-28

2017-03-28

ID (LTI OR DIRECT)

TUTOR FOLLOWS SEVERAL STUDENTS