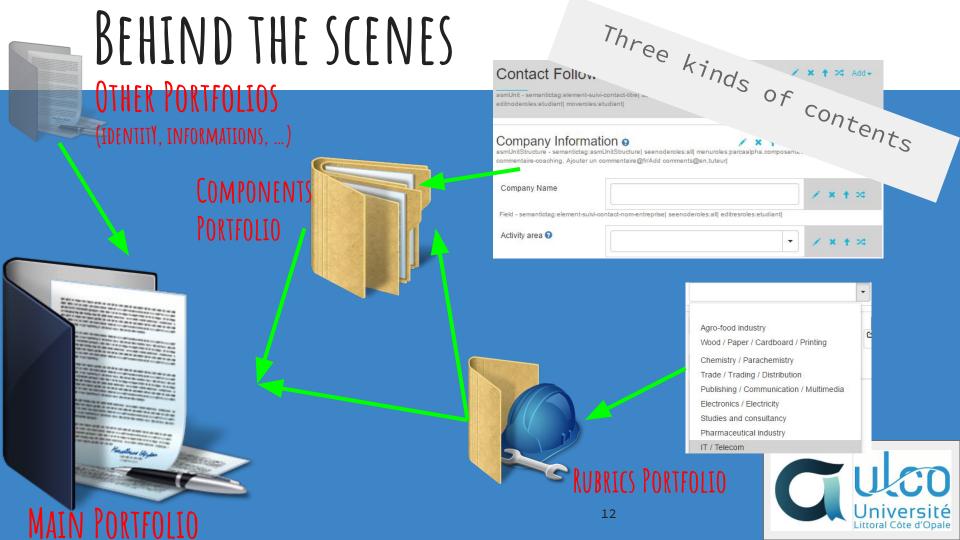

#### BEHIND THE SCENES

Three kinds of contents

#### MAIN PORTFOLIO

Coaching follow-up Eric Duquenoy parcaalpha.suivicoach 2017-03-29 Rubrics = Eric Duquenoy parcaalpha.testajoutitem 2017-03-15 2017-05-05 Components & Eric Duquenoy parcaalpha.composantes

Create a Portfolio Model

Create Rubrics

Create Components

Crute a Report Model

Create a Batch Model

Create an Empty Tree

DESIGNER

COMPONENTS PORTFOLIO